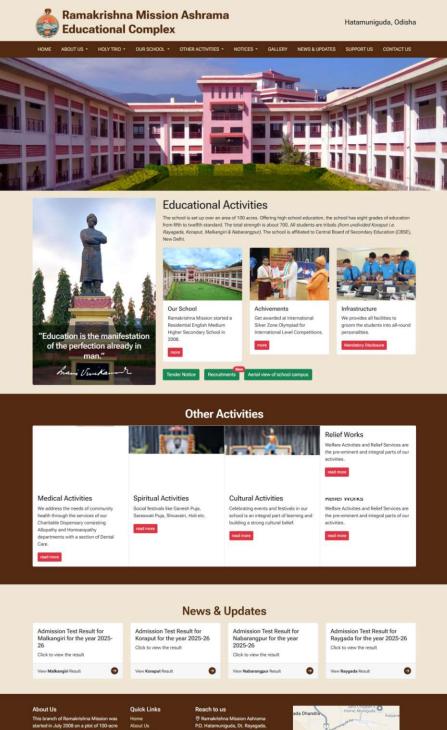

Designed and developed an Ecommerce website...

Website for a school on which we are presently working ...

land received from the Govt. of Odisha as a

gift in this remote a

Rayaciada district

Public Disc

Drissa 765020 India

Boxi Siripur

Hatamuniquda

Our School

7:25 AM 🖨

**Educational Activities** 

The school is set up over an area of 100 acres.

Offering high school education, the school has eight grades of education from fifth to twelfth standard. The total strength is about 700. All

students are tribals (from undivided Koraput i.e. Rayagada, Koraput, Malkangiri & Nabarangpur). The school is affiliated to Central Board of

Secondary Education (CBSE), New Delhi.

Ramakrishna Mission started a Residential