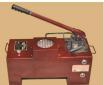

#### CONVEYOR BELT VULCANIZER

A major product from Synergy portfolio, **Portable Belt Vulcanizer** emanated from a brand **DATTAR**, which is popular in India for last forty years. With the passage of time, the engineering practices and component selection have been synchronized to suit the **International market**. Thus Synergy manufactures the vulcanizing press suitable for any type of Conveyor Belt such as Steel Cord belt, Pipe conveyor belt, Steep Angle Belt and general fabric belt.

#### VULCANIZER CONSTITUTES....

#### HEATING PLATEN

Platens are made of Aluminium Alloy plate of international quality. Specially designed tubular heating elements ensure rapid & uniform heating. Platens are available in rhomboid & rectangular designs suitable for all types of conveyor belt and all possible splicing geometry. Platens are suitable for power supply ranging from 380 V to 415 V, AC, 3Ph with and without neutral.