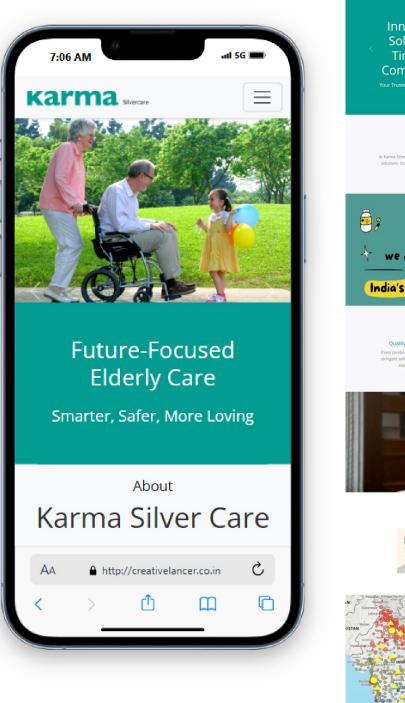

# Karma Healthcare (Silverline Project)

#### ĸarma .....

Innovative Solutions, Timeless Compassion Your Trusted Senior Care Partner

About
Charma Silver Care
At Karma Silver Care, we are dedicated to enhancing the quality of life for seriors by providing high-quality, knowstive, and compositionate elderly can
solutions. Our mission is to support aging individuals and their caregivers with invisible, tafe, and contortable products that promote independence.
digmin, and well-bein;